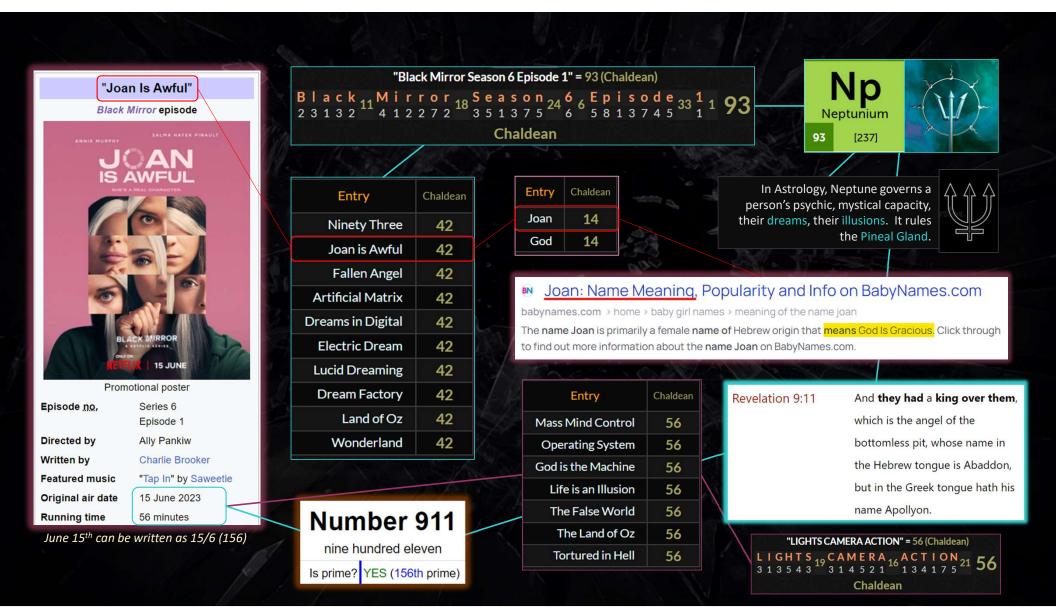

## METHODS OF DECODING ...

| Entry | Chaldean |    |
|-------|----------|----|
| God   | 14       |    |
| Satan | 14       |    |
| Time  | 14       | 16 |
| Sun   | 14       |    |
| Birth | 14       |    |
| Ten   | 14       |    |
| Dead  | 14       |    |
|       |          |    |

Here we see that the main character's name JOAN sums to 14. The number 14 is highly significant. It's tied to our human experience, as creators in this reality. For instance, our hands have 14 phalanges, and the two hands together sum to 28, also the Chaldean sum of LUCIFER. The number 28 is also deeply connected to the Moon and its lunar cycles.