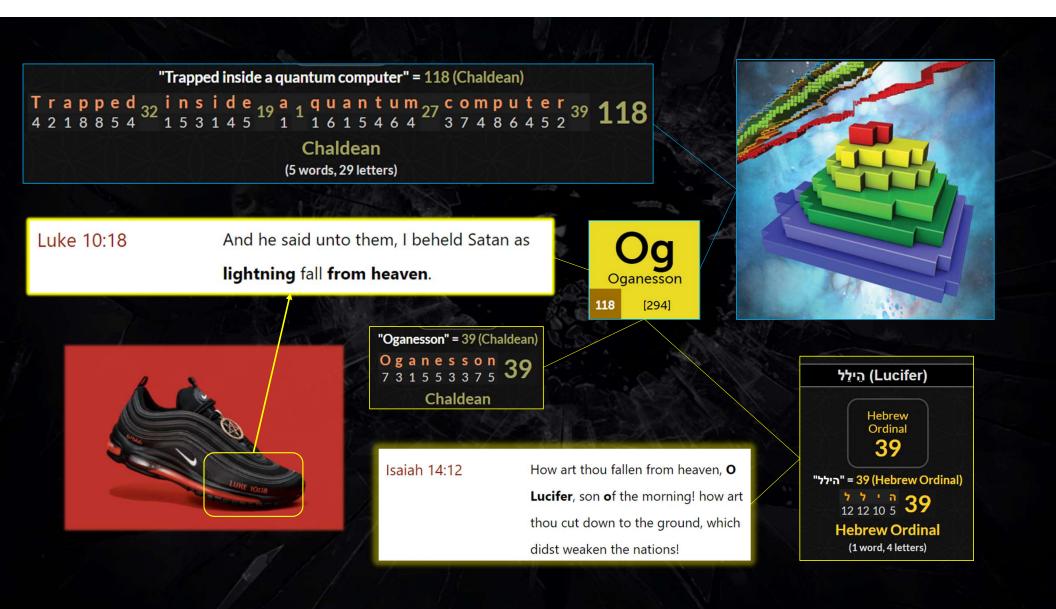

On the previous slide we saw the words TRAPPED INSIDE A QUANTUM COMPUTER sum to 118. That number is tied to the element Oganesson in the Periodic Table. This is the O-G Element, the top dog. It's also the highest value on the Periodic Table, as far as we know. When we say 'Oganesson', it sums to 39, the Hebrew value of the word LUCIFER.

The number **118** is also heavily linked to the Bible Verse Luke **10:18**. This has been referenced recently in pop-culture icon's Lil Nas X's Satan shoes.

On the left, is a picture of JOAN, in her GREEN suit, a symbolic color of the Matrix and the Wizard of Oz, as well as her black and white hair, an homage to our duality. The Good and Evil.