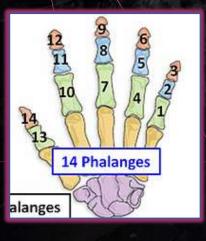

Here we see that the main character's name JOAN sums to 14. The number 14 is highly significant. It's tied to our human experience, as creators in this reality. For instance, our hands have 14 phalanges, and the two hands together sum to 28, also the Chaldean sum of LUCIFER. The number 28 is also deeply connected to the Moon and its lunar cycles.