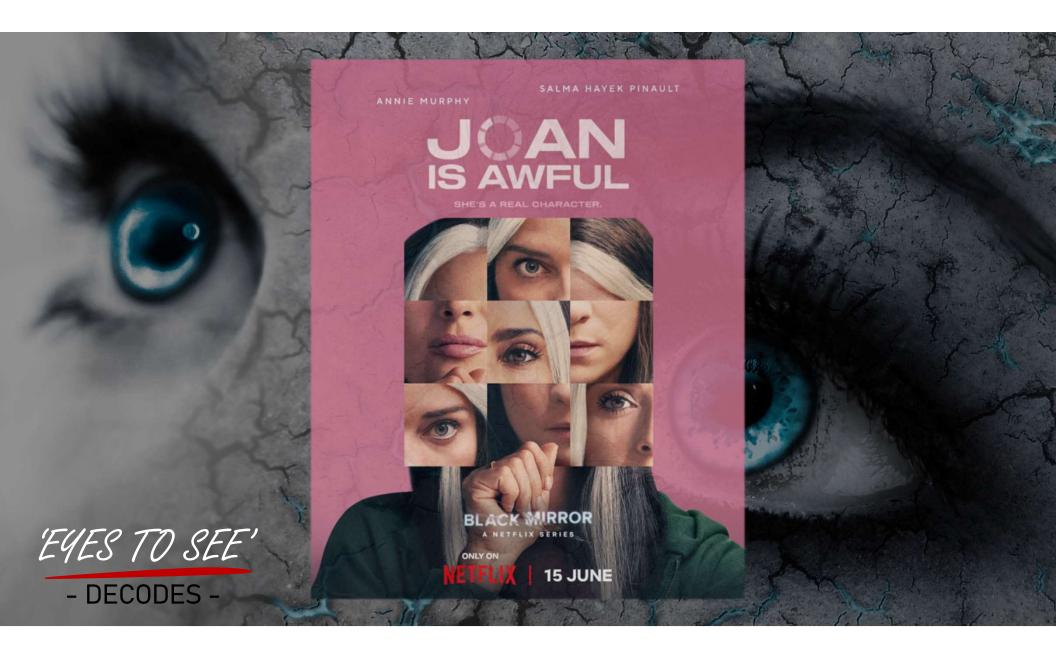

The number **118** is also heavily linked to the Bible Verse Luke **10:18**. This has been referenced recently in pop-culture icon's Lil Nas X's Satan shoes.

On the left, is a picture of JOAN, in her GREEN suit, a symbolic color of the Matrix and the Wizard of Oz, as well as her black and white hair, an homage to our duality. The Good and Evil.