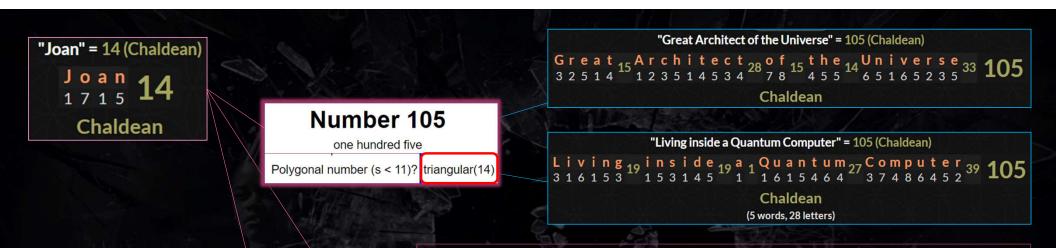

The 14<sup>th</sup> Triangular number is 105. This is the product of summing of 1 to 14.

We see that the GREAT ARCHITECT OF THE UNIVERSE sums to 105, this being a Freemasonic term has some relevance.

The Chaldean sum **105** also equals the concept of LIVING INSIDE A QUANTUM COMPUTER, which is a main topic described and discussed within the episode.