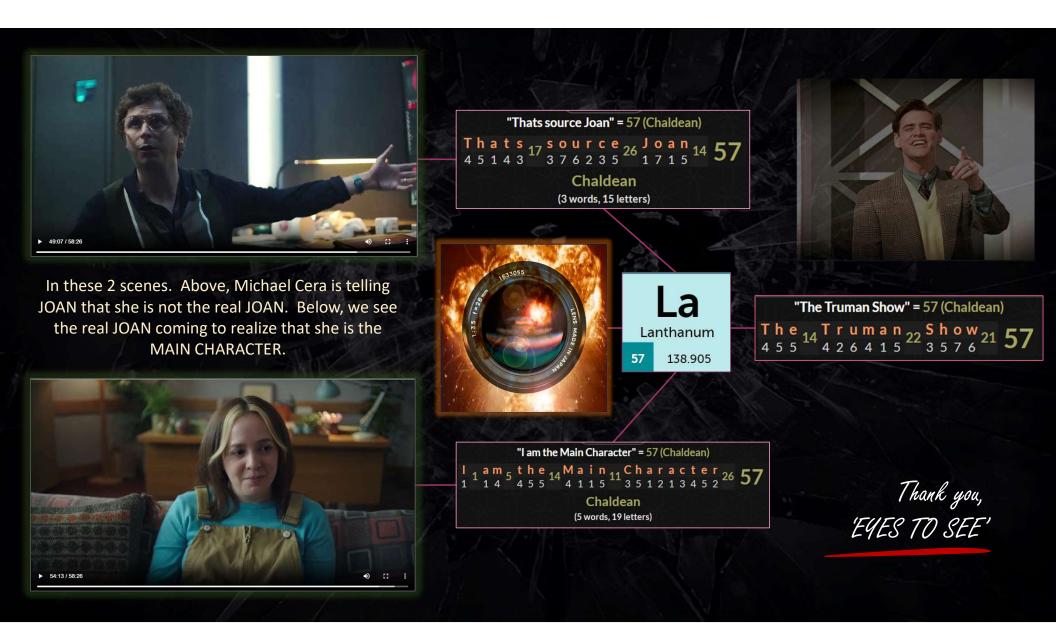

The 14<sup>th</sup> Triangular number is 105. This is the product of summing of 1 to 14.

We see that the GREAT ARCHITECT OF THE UNIVERSE sums to 105, this being a Freemasonic term has some relevance.

The Chaldean sum **105** also equals the concept of LIVING INSIDE A QUANTUM COMPUTER, which is a main topic described and discussed within the episode.