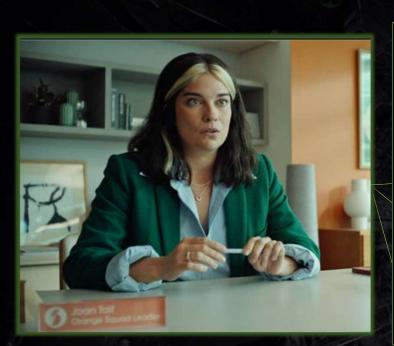

The number **118** is also heavily linked to the Bible Verse Luke **10:18**. This has been referenced recently in pop-culture icon's Lil Nas X's Satan shoes.

On the left, is a picture of JOAN, in her GREEN suit, a symbolic color of the Matrix and the Wizard of Oz, as well as her black and white hair, an homage to our duality. The Good and Evil.