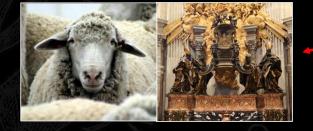

Under the star is the SHEEP head, which I've shown before, in my "Secret Invasion" decode.

| Isaiah 29:15 | Woe unto them that seek deep to hide their counsel from the           |
|--------------|-----------------------------------------------------------------------|
|              | LORD, and their works are in the dark, and they say, <b>Who seeth</b> |
|              | us? and who knoweth us?                                               |
| Isaiah 29:16 | Surely your turning of things upside down shall be esteemed as        |
|              | the potter's clay: for shall the work say of him that made it, He     |
|              | made me not? or shall the thing framed say of him that framed it,     |
|              | He had no understanding?                                              |

Above, we see the DUALITY and TWIN symbolism represented by the SHEEP, a symbol associated with Jesus (see John 10), and the GOAT, a symbol and concept associated with Satanism through the idea of turning the Lord God's SHEEP into lawless GOATS.

Now we see an INSECT like figure consuming the STAR within its mandibles. The same symbolism seen in one of the world's largest religious alters and the ALIEN ANT FARM logo.

Thank you, 'EYES<u>TO</u>SEE'