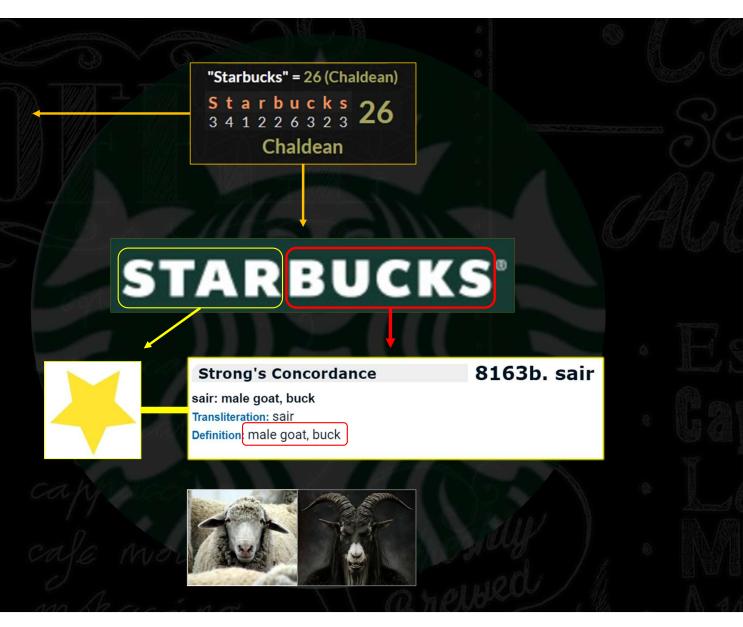

Here we see the STARBUCKS logo. When we turn the logo UPSIDE-DOWN we see a STAR sitting at the bottom of the logo, facing down. Similarly to star on the CHURCH OF SATAN's logo (*please see my decode on this topic*). The image on the right is the flipped logo, traced lines filed in with color.

Now we see an INSECT like figure consuming the STAR within its mandibles. The same symbolism seen in one of the world's largest religious alters and the ALIEN ANT FARM logo.

Thank you, 'EYES<u>TO</u>SEE'