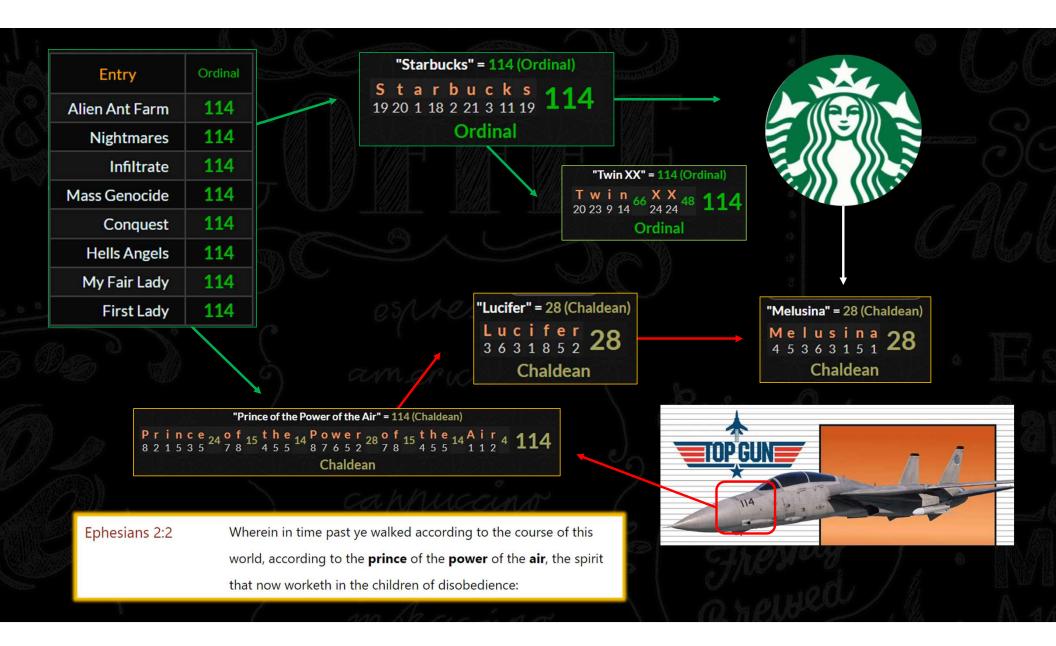

Looking at the founding date of the company, we see that it was founded on March 30<sup>th</sup>, the SIX OF CLUBS day. This card translates to the 28<sup>th</sup> card of the TAROT deck, matching LUCIFER and the female goddess MELUSINA on their logo.

The 6 of WANDS is associated with the following words:

VICTORY, POWER, FAME, PRIDE, SALES "Lucifer" = 28 (Chaldean) Lucifer fer 3 6 3 1 8 5 2 28 Chaldean

"Melusina" = 28 (Chaldean) Melusina a 4 5 3 6 3 1 5 1 Chaldean