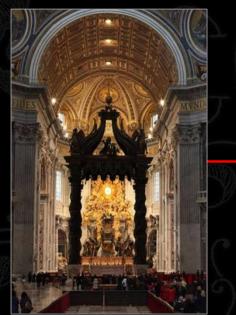

## VIRTUAL VATICAN TOUR

\* Special thanks to Jonathan Kleck

https://www.vatican.va/various/basiliche/san\_pietro/vr\_tour/index-en.html

Before we move on, I want to add some context, I want to show the hidden imagery in one of the world's largest religious alters.

The image (left) is from inside St-Peter's Basilica in Vatican City, Rome. The headquarters of the Holy Roman Empire.

An INSECT like figure can be seen by drawing in the lines, and within the mandibles of the INSECT, we see a LIGHT, a STAR, being consumed, eaten.

Under the star is the SHEEP head, which I've shown before, in my "Secret Invasion" decode.

| Isaiah 29:15 | Woe unto them that seek deep to hide their counsel from the           |
|--------------|-----------------------------------------------------------------------|
|              | LORD, and their works are in the dark, and they say, <b>Who seeth</b> |
|              | us? and who knoweth us?                                               |
| Isaiah 29:16 | Surely your turning of things upside down shall be esteemed as        |
|              | the potter's clay: for shall the work say of him that made it, He     |
|              | made me not? or shall the thing framed say of him that framed it,     |
|              | He had no understanding?                                              |