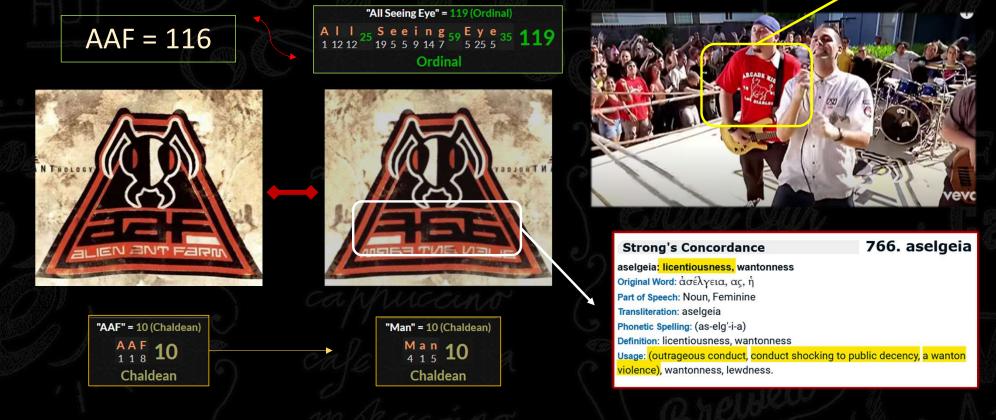

The logo for the band features the same unfinished pyramid shape, as seen on the back of the American one dollar bill.

Further examination of the logo we can see an INSECT at the top of the unfinished pyramid. The INSECT features a DARK side and a LIGHT side, symbolizing DUALITY. The letters AAF are prominently displayed underneath, this can be translated as 116 (A=1, F=6), its inverse (upside-down) becomes 119, matching ALL SEEING EYE in the English Ordinal cipher.

The insect is placed above the letters AAF, and the letters are under its mandibles, suggesting that they are about to be consumed by the insect. The letters AAF sum to **10** in the Chaldean cipher, matching the same sum total for MAN. Further, when we mirror the logo, we see that the letters AAF turn into the number **766**. This number in the Bible is defined as LICENTIOUSNESS, WANTONNESS. Licentious freedom, is freedom from GOD. The guitarist is wearing a LOS DIABLOS red t-shirt through most of the video, matching the Satanic theme.