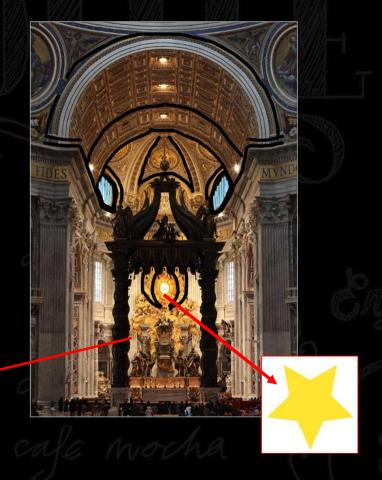

## VIRTUAL VATICAN TOUR

\* Special thanks to Jonathan Kleck

https://www.vatican.va/various/basiliche/san\_pietro/vr\_tour/index-en.html

Before we move on, I want to add some context, I want to show the hidden imagery in one of the world's largest religious alters.

The image (left) is from inside St-Peter's Basilica in Vatican City, Rome. The headquarters of the Holy Roman Empire.

An INSECT like figure can be seen by drawing in the lines, and within the mandibles of the INSECT, we see a LIGHT, a STAR, being consumed, eaten.

Under the star is the SHEEP head, which I've shown before, in my "Secret Invasion" decode.

| Isaiah 29:15 | Woe unto them that seek deep to hide their counsel from the           |
|--------------|-----------------------------------------------------------------------|
|              | LORD, and their works are in the dark, and they say, <b>Who seeth</b> |
|              | us? and who knoweth us?                                               |
| Isaiah 29:16 | Surely your turning of things upside down shall be esteemed as        |
|              | the potter's clay: for shall the work say of him that made it, He     |
|              | made me not? or shall the thing framed say of him that framed it,     |
|              | He had no understanding?                                              |