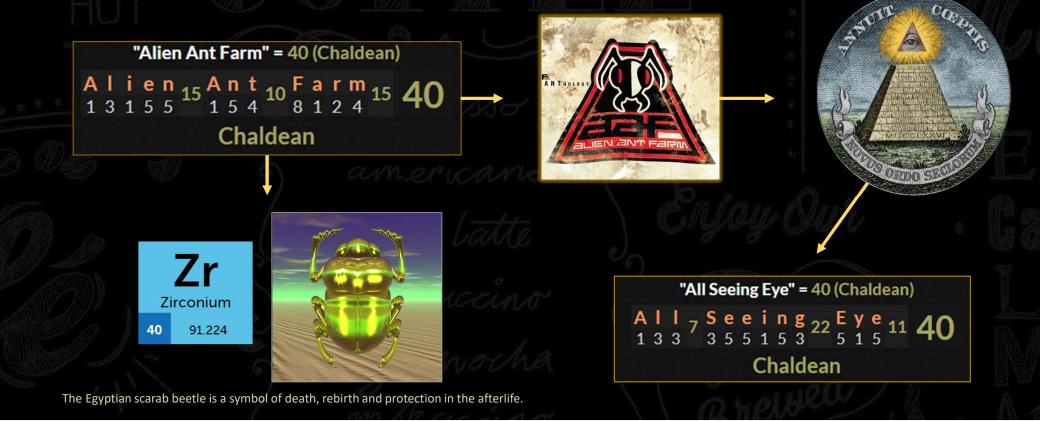

## METHODS OF DECODING ...

We are going to start off by looking the rock band called ALIEN ANT FARM. They are most famously known for their cover of Michael Jackson's great song SMOOTH CRIMINAL.

ALIEN ANT FARM sums to 40 in the Chaldean cipher, which matches the words ALL SEEING EYE and the element ZIRCONIUM on the Periodic Table. The artwork provided by the Royal Society of Chemistry displays a gold/green coloured SCARAB beetle, insect.

The logo for the band features the same unfinished pyramid shape, as seen on the back of the American one dollar bill.

Further examination of the logo we can see an INSECT at the top of the unfinished pyramid. The INSECT features a DARK side and a LIGHT side, symbolizing DUALITY. The letters AAF are prominently displayed underneath, this can be translated as 116 (A=1, F=6), its inverse (upside-down) becomes 119, matching ALL SEEING EYE in the English Ordinal cipher.