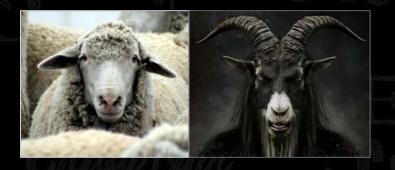

Under the star is the SHEEP head, which I've shown before, in my "Secret Invasion" decode.

| Isaiah 29:15 | Woe unto them that seek deep to hide their counsel from the           |
|--------------|-----------------------------------------------------------------------|
|              | LORD, and their works are in the dark, and they say, <b>Who seeth</b> |
|              | us? and who knoweth us?                                               |
| Isaiah 29:16 | Surely your turning of things upside down shall be esteemed as        |
|              | the potter's clay: for shall the work say of him that made it, He     |
|              | made me not? or shall the thing framed say of him that framed it,     |
|              | He had no understanding?                                              |

Above, we see the DUALITY and TWIN symbolism represented by the SHEEP, a symbol associated with Jesus (see John 10), and the GOAT, a symbol and concept associated with Satanism through the idea of turning the Lord God's SHEEP into lawless GOATS.