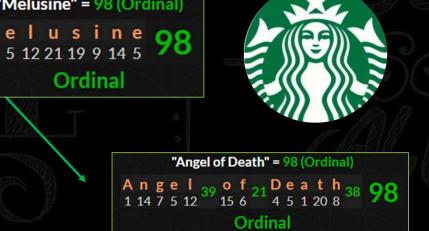

Looking at the founding date of the company, we see that it was founded on March 30<sup>th</sup>, the SIX OF CLUBS day. This card translates to the 28<sup>th</sup> card of the TAROT deck, matching LUCIFER and the female goddess MELUSINA on their logo.

The 6 of WANDS is associated with the following words:

VICTORY, POWER, FAME, PRIDE, SALES "Lucifer" = 28 (Chaldean) Lucifer fer 3 6 3 1 8 5 2 28 Chaldean

"Melusina" = 28 (Chaldean) Melusina a 4 5 3 6 3 1 5 1 Chaldean